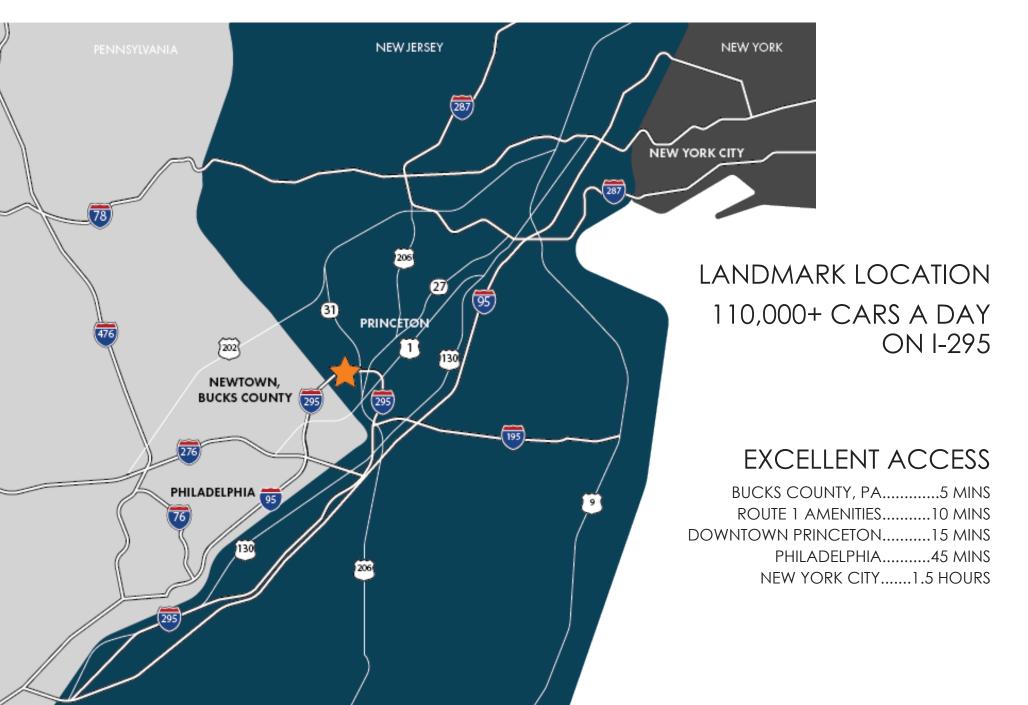

## YOU HAVE WORKED HARD TO SHAPE YOUR COMPANY.

NOW SHAPE YOUR COMPANY'S NEW HOME.

BUILD-TO-SUIT CONSTRUCTION AT PRINCETONSOUTH CORPORATE CENTER. WE WILL TAILOR A BUILDING TO YOUR NEEDS.

PrincetonSouth Corporate Center Buildings are located at Rt 31 and I-295 in Ewing