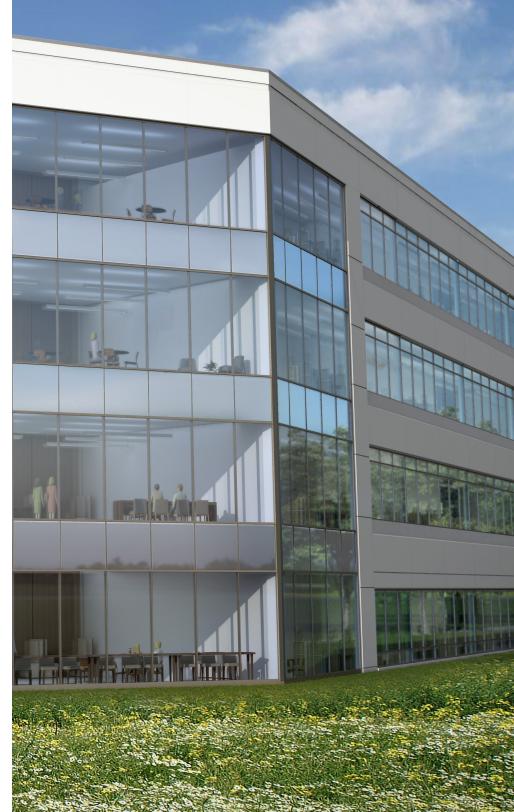

WWW.PRINCETONSOUTH.COM

Build-to-Suit Options at PrincetonSouth Corporate Center

#### MULTIPLE OPTIONS + CONFIGURATIONS AVAILABLE

- ± 150,000 SF 170,000 SF
- UP TO 6 FLOORS
- BEST-IN-CLASS CUSTOMIZED AMENITIES
- ► SIGNAGE VISIBLE FROM I-295