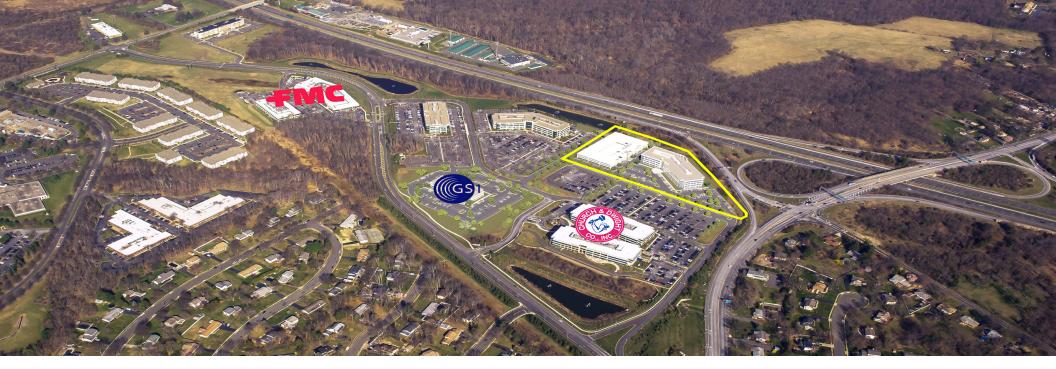

### PRINCETONSOUTH CORPORATE CENTER



AT PRINCETONSOUTH, OUR ARCHITECTS ARE WAITING FOR YOUR INSTRUCTIONS.

## YOU HAVE WORKED HARD TO SHAPE YOUR COMPANY.

NOW SHAPE YOUR COMPANY'S NEW HOME.

BUILD-TO-SUIT CONSTRUCTION AT PRINCETONSOUTH CORPORATE CENTER. WE WILL TAILOR A BUILDING TO YOUR NEEDS.







PrincetonSouth Corporate Center Buildings are located at Rt 31 and I-295 in Ewing

#### WHY BUILD-TO-SUIT?

#### CREATE THE OPTIMAL WORKPLACE ENVIRONMENT

- ATTRACT & RETAIN QUALITY EMPLOYEES
- ENHANCE COMPANY CULTURE
- BUILD AMENITIES TO YOUR SPECIFICATONS
- UNIFY YOUR WORKFORCE

#### **UPGRADE & CONTROL FACILITY FUNCTIONS**

- FLOORPLATES WITH HIGH EFFICIENCIES
- CUSTOM DESIGN
- MODERN HIGH STANDARD FOR LIGHT & AIR QUALITY
- LOWER COST OF OPERATIONS

85%
OF THE CLASS A
BUILDINGS IN THE
PRINCETON MARKET
ARE MORE THAN
26 YEARS OLD

WWW.PRINCETONSOUTH.COM



Build-to-Suit Options at PrincetonSouth Corporate Center

#### MULTIPLE OPTIONS + CONFIGURATIONS AVAILABLE

- ± 150,000 SF 170,000 SF
- UP TO 6 FLOORS
- BEST-IN-CLASS CUSTOMIZED AMENITIES
- ► SIGNAGE VISIBLE FROM I-295

#### WHY BUILD